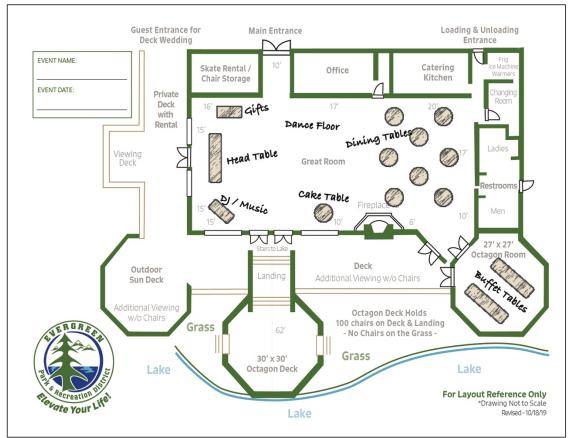

plan may be found on our website: <u>www.evergreenrecreation.com</u>.
- We would like the floor plan completed at the final walk-through date.
- We have available:

200 - natural wood folding chairs (cushioned seat)
100 - outside white folding ceremony chairs
24 - 5' round tables
10 - 6' banquets
3 - 8' banquets

- 5 30" round cabaret tables
  2 18" x 6' tables
  2 half 5' round tables
  2 10" x 6' table tiers/risers
  2 30" x 30" square tables
- 4 high chairs

Please indicate number of chairs at all tables, if applicable.

You are welcome to rent your own chairs and tables. If you choose to do this, please let us know. If you are renting, remember that our maximum capacity is 200, and any rental deliveries must come at the event time-in and be collected by the "clean and empty" time.





Figure 1 - Example Layout

Revised 10/18/19